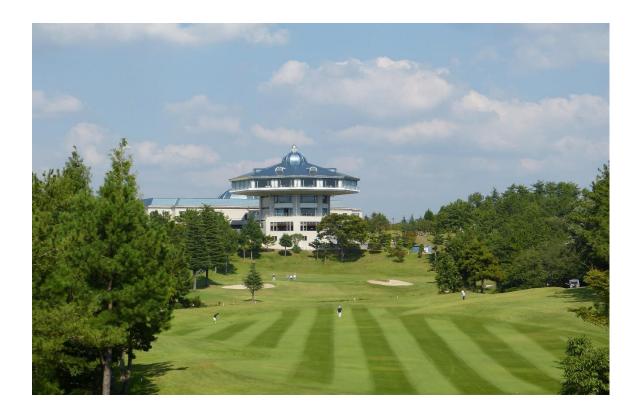

## Hanayashiki Golf Club Yokawa Course

Our Champion course where the LPGA tour is held annually in April is attractive to all golfers. Players from beginner to advanced can enjoy playing on the majestic and strategically fascinating hillside course.

Especially, the difficult 18th hole, where players must get the ball across a pond, is a famous challenge every golfers will want to experience.

All golf carts feature state-of-the-art "EAGLE VISION" golf navigation.

To book a reservation, please call Front office Wada Asami(+81-794-72-0111) or email to wada@hanayashikigc.co.jp

Club house

Entrance

Restaurant

From Restaurant

No.1 Spring season

No.18 Green