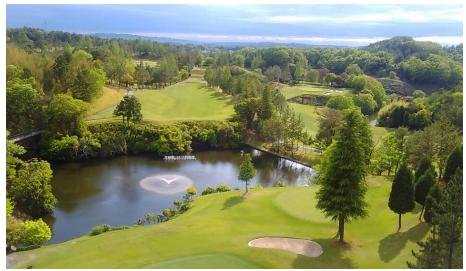

## Hanayashiki Golf Club Yokawa Course

Our Champion course where the LPGA tour is held annually in April is attractive to all golfers. Players from beginner to advanced can enjoy playing on the majestic and strategically fascinating hillside course.

Especially, the difficult 18th hole, where players must get the ball across a pond, is a famous challenge every golfers will want to experience.

All golf carts feature state-of-the-art "EAGLE VISION" golf navigation.